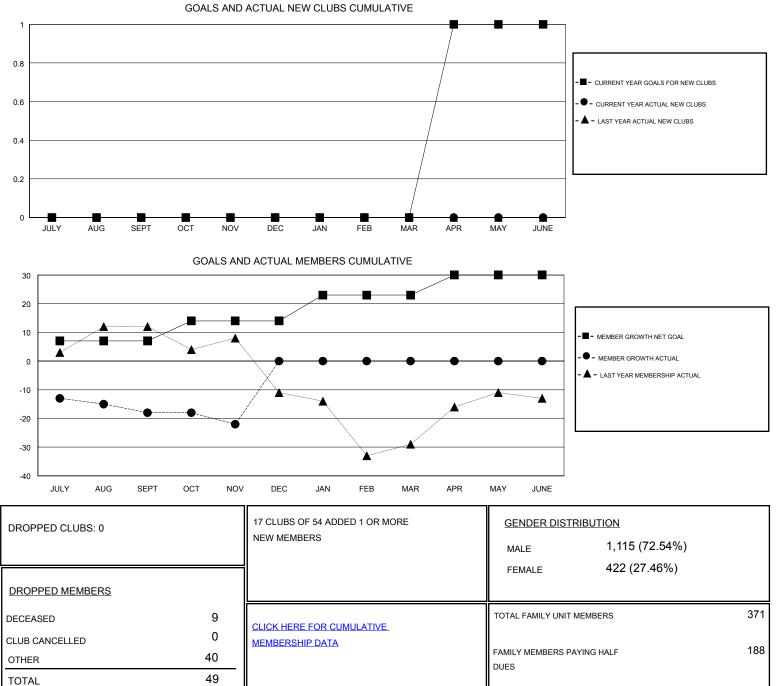

## District 5M 4

Results as of: 11/30/2019

| GMT:                           | LOCATION MINNESOTA |   |   |                                  |   |    | GMT CA |
|--------------------------------|--------------------|---|---|----------------------------------|---|----|--------|
| Clubs<br>RESULTS FOR 2019-2020 |                    |   |   | Members<br>RESULTS FOR 2019-2020 |   |    |        |
|                                |                    |   |   |                                  |   |    |        |
| JULY/AUG/SEPT                  | 0                  | 0 | 0 | JULY/AUG/SEPT                    | 7 | 14 | 31     |
| OCT/NOV/DEC                    | 0                  | 0 | 0 | OCT/NOV/DEC                      | 7 | 14 | 18     |
| JAN/FEB/MAR                    | 0                  | 0 | 0 | JAN/FEB/MAR                      | 9 | 0  | 0      |
| APR/MAY/JUNE                   | 1                  | 0 | 0 | APR/MAY/JUNE                     | 7 | 0  | 0      |